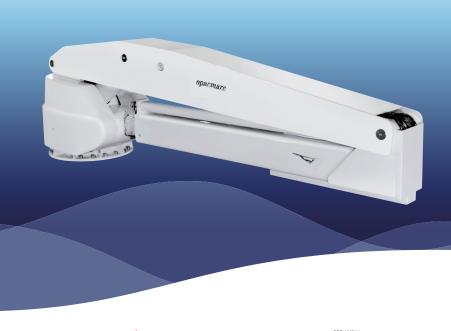

## **ELBOW CRANE 3077**

| model   | A (mm/inch) |              | C max<br>(mm/inch) |             |              | inch)        | inch)        | Cable<br>lenght<br>(mm inch) | capacity<br>standard<br>(kg/lbs) | (kg/lbs) |
|---------|-------------|--------------|--------------------|-------------|--------------|--------------|--------------|------------------------------|----------------------------------|----------|
| 3077/42 | 2400<br>95" | 4225<br>166" | 4710<br>185"       | 1260<br>50" | 2600<br>102" | 2600<br>102" | 2970<br>117" | 5400 213"<br>6800 268"       | 1000/2200<br>800/1800            | 950/2100 |