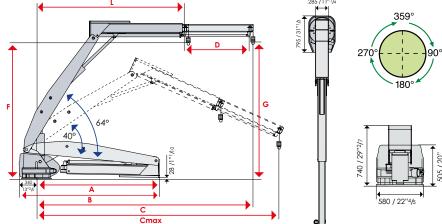

## **ELBOW CRANE 3077**

| model   | A (mm/inch) |              | C max<br>(mm/inch) |             |              | inch)        | inch)        | Cable<br>lenght<br>(mm inch) | capacity<br>standard<br>(kg/lbs) | (kg/lbs) |
|---------|-------------|--------------|--------------------|-------------|--------------|--------------|--------------|------------------------------|----------------------------------|----------|
| 3077/42 | 2400<br>95" | 4225<br>166" | 4710<br>185"       | 1260<br>50" | 2600<br>102" | 2600<br>102" | 2970<br>117" | 5400 213"<br>6800 268"       | 1000/2200<br>800/1800            | 950/2100 |

Please contact our Technical Department for information about the available certifications for the different crane models.

Standard rotation 359°

<sup>\*</sup> All pictures in the catalogue are for example purpose only.