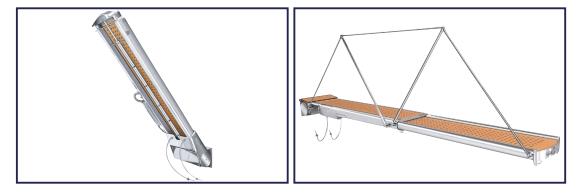

## WITH ROTATING ACTUATOR.

This gangway allows the boarding of 150 kg / 330 lbs maximum (one person at a time). IDEAL FOR JET SKI AND TENDER LIFTING.

NEVER USE THE GANGWAY AS SPRINGBOARD. DIVING COULD CAUSE STRONG STRAINS THAT MIGHT DAMAGE THE GANGWAY AND ITS FASTENING ELEMENTS.