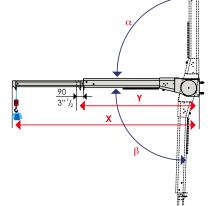

## STAINLESS STEEL TRANSOM "FREE STERN PLATFORM" 4999

| model   | X (mm/inch) | Y (mm/inch) | α   | β   | loading standard<br>(kg/lbs) | weight (kg/lbs) |
|---------|-------------|-------------|-----|-----|------------------------------|-----------------|
| 4999/20 | 2045 81"    | 1375 54"    | 90° | 88° | 250/550                      | 112/250         |
| 4999/24 | 2425 95"    | 1575 62"    | 90° | 88° | 230/510                      | 135/300         |
| 4999/27 | 2715 107"   | 1735 68″    | 90° | 88° | 200/440                      | 152/335         |
| 4999/30 | 3040 120"   | 1890 74″    | 90° | 88° | 170/380                      | 169/370         |