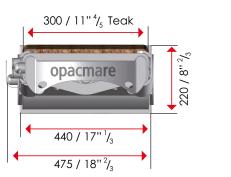

## STAINLESS STEEL TRANSOM "FREE STERN PLATFORM" 4999

| model   | X (mm/inch) | Y (mm/inch) | α   | β   | loading standard<br>(kg/lbs) | weight (kg/lbs) |
|---------|-------------|-------------|-----|-----|------------------------------|-----------------|
| 4999/20 | 2045 81"    | 1375 54"    | 90° | 88° | 250/550                      | 112/250         |
| 4999/24 | 2425 95"    | 1575 62"    | 90° | 88° | 230/510                      | 135/300         |
| 4999/27 | 2715 107"   | 1735 68″    | 90° | 88° | 200/440                      | 152/335         |
| 4999/30 | 3040 120"   | 1890 74″    | 90° | 88° | 170/380                      | 169/370         |