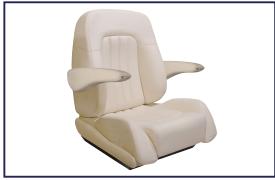

## MANUAL/AUTOMATIC SEAT 6493

**A** (mm/inch) 600 23"3/5

**B** (mm/inch) 650 25"3/5

**C** (mm/inch) 510 20"

**D** (mm/inch) 600 25"3/5

AVAILABLE IN AUTOMATIC OR MANUAL VERSION.

For possible matches between bases and footrests, refer to the following page.

NOTE: All seats upholstery can be customized, with top grain leather for interior seating or synthetic leather for exterior positioning, in various colours, provided by customer.

On-board instrument controls (factory supplied and installed joystick) can be fully integrated in the armrests, provided by customer.