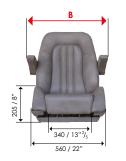

## MANUAL/AUTOMATIC SEAT 6493

**A** (mm/inch) 600 23"3/5

**B** (mm/inch) 650 25"3/5

**C** (mm/inch) 510 20"

**D** (mm/inch) 600 25"3/5

AVAILABLE IN AUTOMATIC OR MANUAL VERSION.

For possible matches between bases and footrests, refer to the following page.