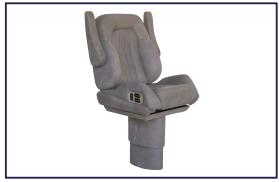

## MANUAL/AUTOMATIC SEAT 6493

**A** (mm/inch) 600 23"3/5

**B** (mm/inch) 650 25"3/5

**C** (mm/inch) 510 20"

**D** (mm/inch) 600 25"3/5

AVAILABLE IN AUTOMATIC OR MANUAL VERSION.

For possible matches between bases and footrests, refer to the following page.

NOTE: All seats upholstery can be customized, with top grain leather for interior seating or synthetic leather for exterior positioning, in various colours, provided by customer.

On-board instrument controls (factory supplied and installed joystick) can be fully integrated in the armrests, provided by customer.