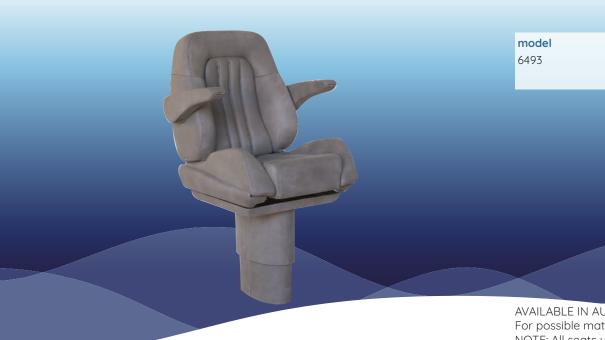

## MANUAL/AUTOMATIC SEAT 6493

**A** (mm/inch) 600 23"3/5

**B** (mm/inch) 650 25"3/5

**C** (mm/inch) 510 20"

**D** (mm/inch) 600 25"3/5

AVAILABLE IN AUTOMATIC OR MANUAL VERSION.

For possible matches between bases and footrests, refer to the following page.

NOTE: All seats upholstery can be customized, with top grain leather for interior seating or synthetic leather for exterior positioning, in various colours, provided by customer.

On-board instrument controls (factory supplied and installed joystick) can be fully integrated in the armrests, provided by customer.