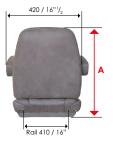

## MANUAL/AUTOMATIC SEAT 6493

**A** (mm/inch) 600 23"3/5

**B** (mm/inch) 650 25"3/5

**C** (mm/inch) 510 20"

**D** (mm/inch) 600 25"3/5

AVAILABLE IN AUTOMATIC OR MANUAL VERSION.

For possible matches between bases and footrests, refer to the following page.