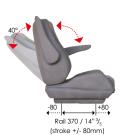

## MANUAL/AUTOMATIC SEAT 6493

**A** (mm/inch) 600 23"3/5

**B** (mm/inch) 650 25"3/5

**C** (mm/inch) 510 20"

**D** (mm/inch) 600 25"3/5

AVAILABLE IN AUTOMATIC OR MANUAL VERSION.

For possible matches between bases and footrests, refer to the following page.