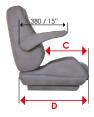

## MANUAL/AUTOMATIC SEAT 6493

**A** (mm/inch) 600 23"3/5

**B** (mm/inch) 650 25"3/5

**C** (mm/inch) 510 20"

**D** (mm/inch) 600 25"3/5

AVAILABLE IN AUTOMATIC OR MANUAL VERSION.

For possible matches between bases and footrests, refer to the following page.