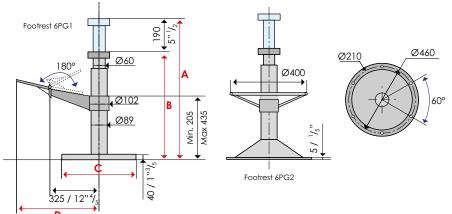

## **MANUAL SEAT BASE 6692**

 model
 A (mm/inch)
 B (mm/inch)
 C (mm/inch)
 D (mm/inch)

 6692
 770 30"2/5
 592 23"2/5
 Ø460
 530 20"4/5

## MANUAL SEAT PEDESTAL BASE.

Polished Aisi 316L stainless steel structure.

Rotation 360°, adjustable in height, manually or by means of gas rams with manual block. Available with ram extension, customized (OPTIONAL) or in the non-adjustable simplified version. NOTE: Fixing through 6 visible screws for the truncated base.