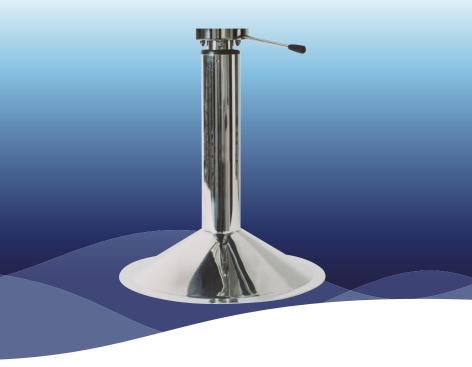

## MANUAL SEAT PEDESTAL BASE.

Polished Aisi 316L stainless steel structure.

Rotation 360°, adjustable in height, manually or by means of gas rams with manual block. Available with ram extension, customized (OPTIONAL) or in the non-adjustable simplified version. NOTE: Fixing through 6 visible screws for the truncated base.