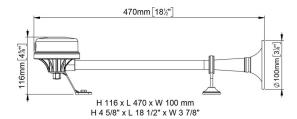

## **Quick Overview**

Single electromagnetic horn with stainless steel trumpet. Powerful acoustic unit carefully protected and manufactured of non-corrosive materials, complete with fixing hardware.

| Part n.  | Name | Voltage (V) | Consumpti<br>on (A) | Hz  | dB(A) (1m) | Terminals | Length<br>(mm) | IP<br>Protection | Weight<br>(kg) | Packing |
|----------|------|-------------|---------------------|-----|------------|-----------|----------------|------------------|----------------|---------|
| 13204112 | EM1  | 12          | 5                   | 320 | 118        | 2         | 470            | 65               | 1              | Box     |
| 13204113 | EM1  | 24          | 4                   | 320 | 118        | 2         | 470            | 65               | 1              | Вох     |