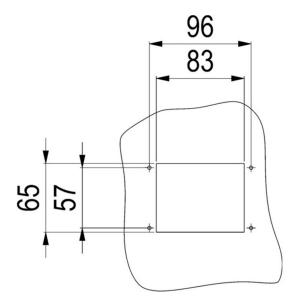

| Part n.  | Name | Voltage (V) | Consumption (A) | Hz  | dB(A) (1m) | Dimensions<br>(mm) | Packing |
|----------|------|-------------|-----------------|-----|------------|--------------------|---------|
| 13210122 | SM1  | 12          | 5               | 400 | 108        | 90x114x117         | Blister |