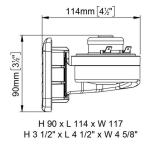

| Part n.  | Name | Voltage (V) | Consumption (A) | Hz  | dB(A) (1m) | Dimensions<br>(mm) | Packing |
|----------|------|-------------|-----------------|-----|------------|--------------------|---------|
| 13210122 | SM1  | 12          | 5               | 400 | 108        | 90x114x117         | Blister |